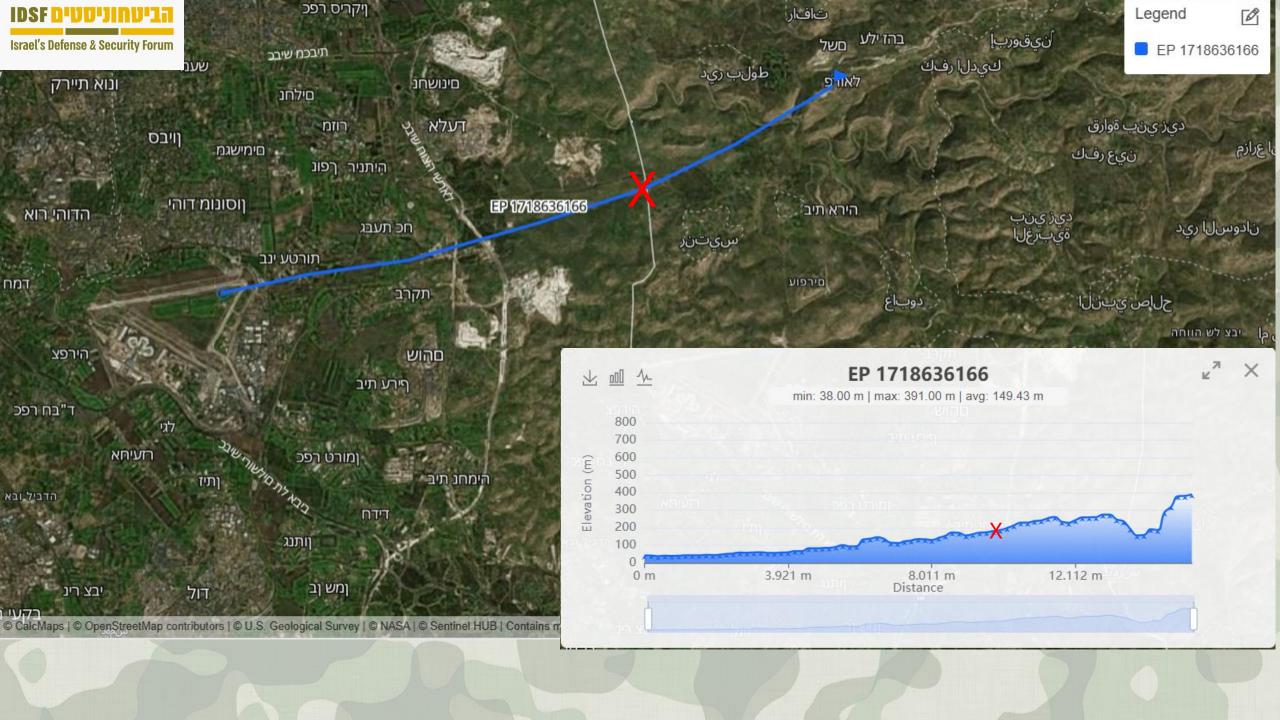

## Weekly War Summary

0 / 4,150+
THIS WEEK / TOTAL SINCE 10.7
ARRESTED TERRORISTS

JUDEA & SAMARIA

530+ TOTAL SINCE 10.7

**KILLED TERRORISTS - IDF CLAIMS** 

5,600 TOTAL SINCE 10.7

**PALESTINIAN TERROR ATTACKS** 

1 / 27

THIS WEEK / TOTAL SINCE 10.7

ISRAELI TERROR VICTIMS

& FALLEN SECURITY PERSONNEL

Week 38

23 - 29 June 2024

Palestine Liberation
Organization

Popular Front for the Liberation of Palestine