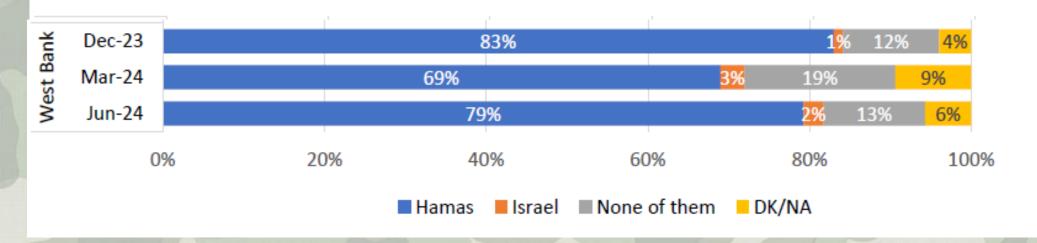

S - IDF CLAIMS** 



5,600 TOTAL SINCE 10.7

**PALESTINIAN TERROR ATTACKS** 



1 / 27

THIS WEEK / TOTAL SINCE 10.7

ISRAELI TERROR VICTIMS

& FALLEN SECURITY PERSONNEL

Week 38



23 - 29 June 2024



















Palestine Liberation
Organization



Popular Front for the Liberation of Palestine





المركز الفلسطيني للبحوث السياسية والمسحية

Palestinian Center for POLICY and SURVEY RESEARCH



Survey Research Unit

12 June 2024

For further information, please contact Dr. Khalil Shikaki or Walid Ladadweh at the Palestinian Center for Policy and Survey Research

> Ramallah, Palestine Telephone 02 296 4933

e-mail: pcpsr@pcpsr.org
http://www.pcpsr.org





Figure (1): In your view, was Hamas decision to launch its offensive against Israel on 7

October a correct or incorrect one?

















### The more laws, the less justice

-Marcus Tullius Cicero