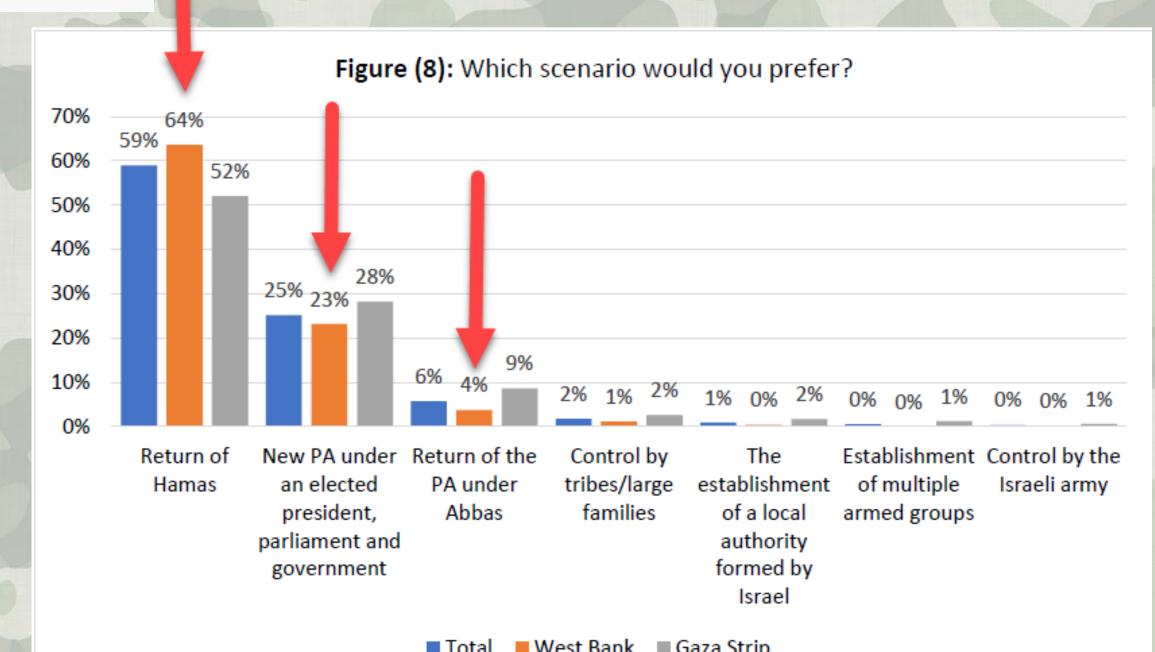

- IDF CLAIMS** 



5,600 TOTAL SINCE 10.7

**PALESTINIAN TERROR ATTACKS** 



1 / 27

THIS WEEK / TOTAL SINCE 10.7

ISRAELI TERROR VICTIMS

& FALLEN SECURITY PERSONNEL

Week 38



23 - 29 June 2024



















Palestine Liberation
Organization



Popular Front for the Liberation of Palestine





المركز الفلسطيني للبحوث السياسية والمسحية

Palestinian Center for POLICY and SURVEY RESEARCH



Survey Research Unit

12 June 2024

For further information, please contact Dr. Khalil Shikaki or Walid Ladadweh at the Palestinian Center for Policy and Survey Research

> Ramallah, Palestine Telephone 02 296 4933

e-mail: pcpsr@pcpsr.org
http://www.pcpsr.org





Figure (1): In your view, was Hamas decision to launch its offensive against Israel on 7

October a correct or incorrect one?

















### The more laws, the less justice

-Marcus Tullius Cicero