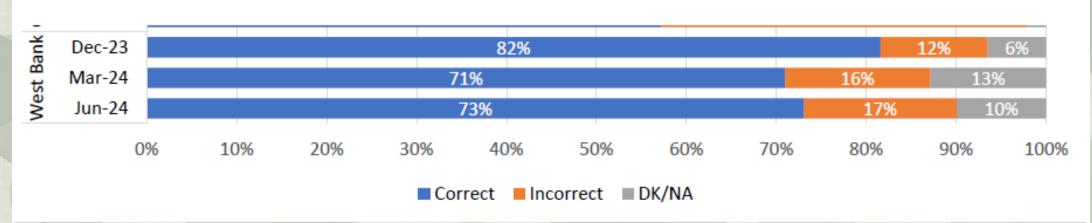

> Ramallah, Palestine Telephone 02 296 4933

e-mail: pcpsr@pcpsr.org
http://www.pcpsr.org

Figure (1): In your view, was Hamas decision to launch its offensive against Israel on 7

October a correct or incorrect one?