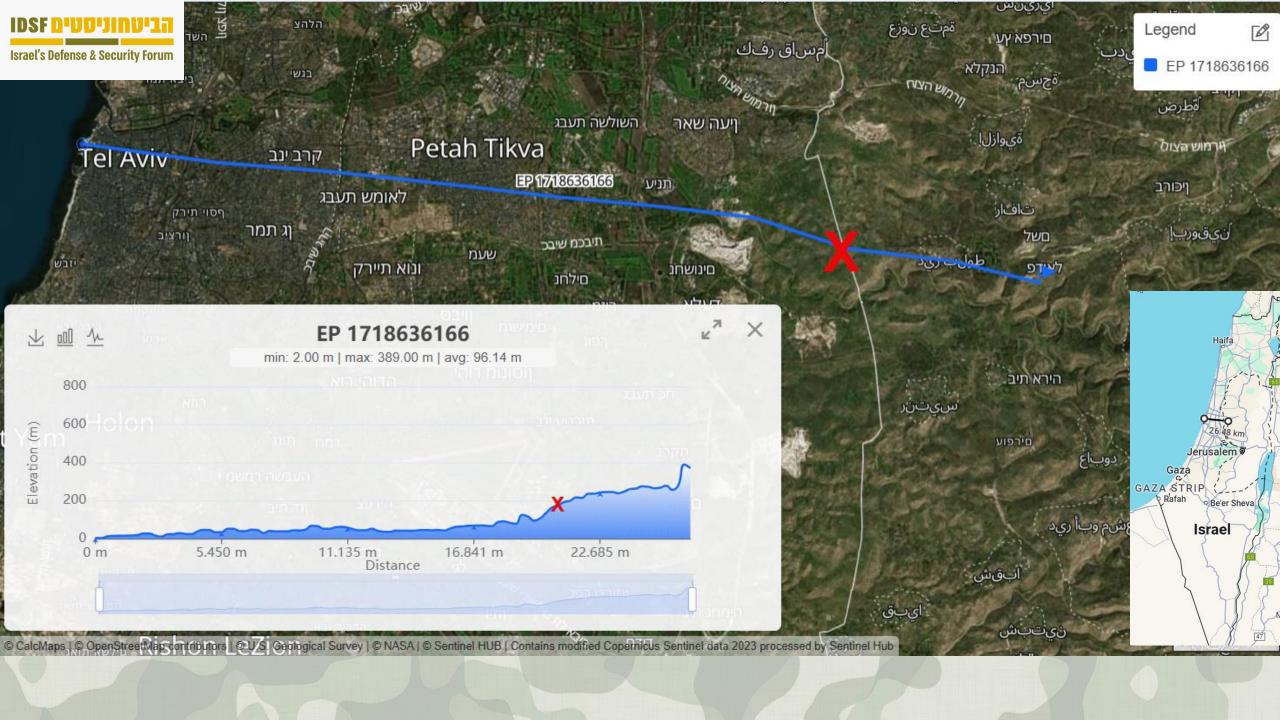

# 2 STATE SOLUTION

SECURITY IMPLICATIONS 0F PALESTINIAN STATEHOOD FOR THE STATE OF ISBAEL AND BEYOND





# 2 STATE PROPOSAL

# SECURITY IMPLICATIONS OF PALESTINIAN STATEHOOD FOR THE

STATE OF ISBAEL
AND BEYOND





**ISRAEL-HAMAS WAR:** 

## Weekly War Summary



0 / 4,150+
THIS WEEK / TOTAL SINCE 10.7
ARRESTED TERRORISTS

JUDEA & SAMARIA



530+ TOTAL SINCE 10.7

**KILLED TERRORISTS - IDF CLAIMS** 



5,600 TOTAL SINCE 10.7

**PALESTINIAN TERROR ATTACKS** 



1 / 27

THIS WEEK / TOTAL SINCE 10.7

ISRAELI TERROR VICTIMS

& FALLEN SECURITY PERSONNEL

Week 38



23 - 29 June 2024



















Palestine Liberation
Organization



Popular Front for the Liberation of Palestine





المركز الفلسطيني للبحوث السياسية والمسحية

Palestinian Center for POLICY and SURVEY RESEARCH



Survey Research Unit

12 June 2024

For further information, please contact Dr. Khalil Shikaki or Walid Ladadweh at the Palestinian Center for Policy and Survey Research

> Ramallah, Palestine Telephone 02 296 4933

e-mail: pcpsr@pcpsr.org
http://www.pcpsr.org





Figure (1): In your view, was Hamas decision to launch its offensive against Israel on 7

October a correct or incorrect one?

















### The more laws, the less justice

-Marcus Tullius Cicero